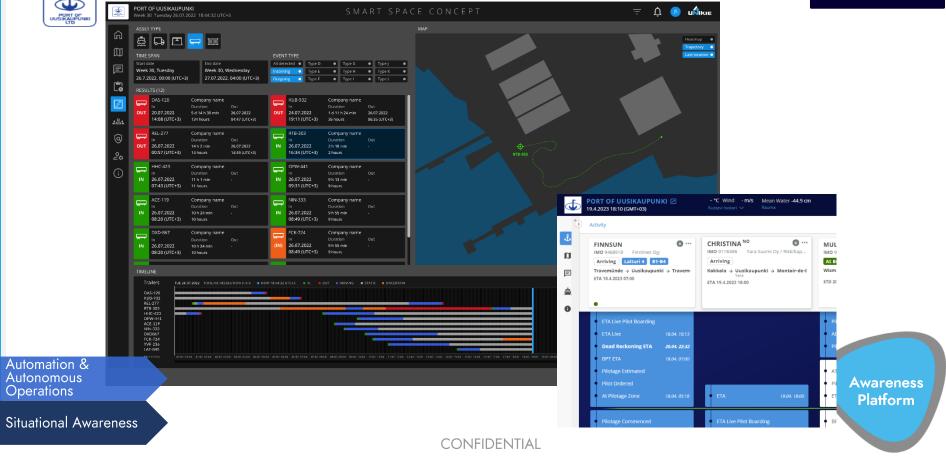

### **CASE EXAMPLE: CONTAINER TRACKING**

Assisting and Augmentation (Onboard)

What: Capability to locate and track any moving object without GPS signal

**Why:** lack of location, position and status data of machines, vehicles and cargo. Time, fuel and money is spent for unnecessary manual processes, driving and waiting.

How: Combining various sensors, machine vision, Al technologies, connectivity and EDGE architecture