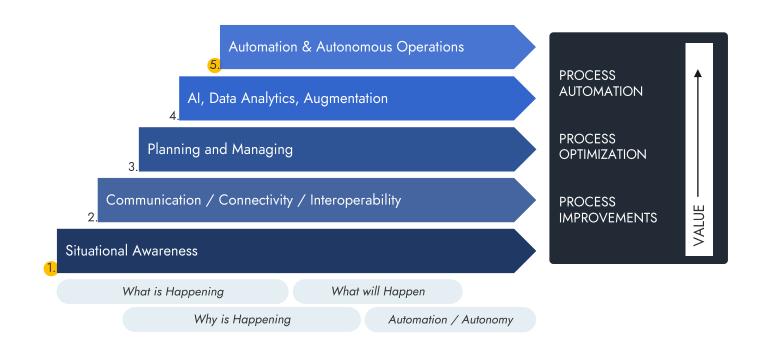

### SITUATIONAL AWARENESS AS A FOUNDATION TO DIGITALIZATION

## SITUATIONAL AWARENESS AS A FOUNDATION TO DIGITALIZATION

Industrial Machines & Heavy Duty

Automation & Autonomous Operations

Situational Awareness