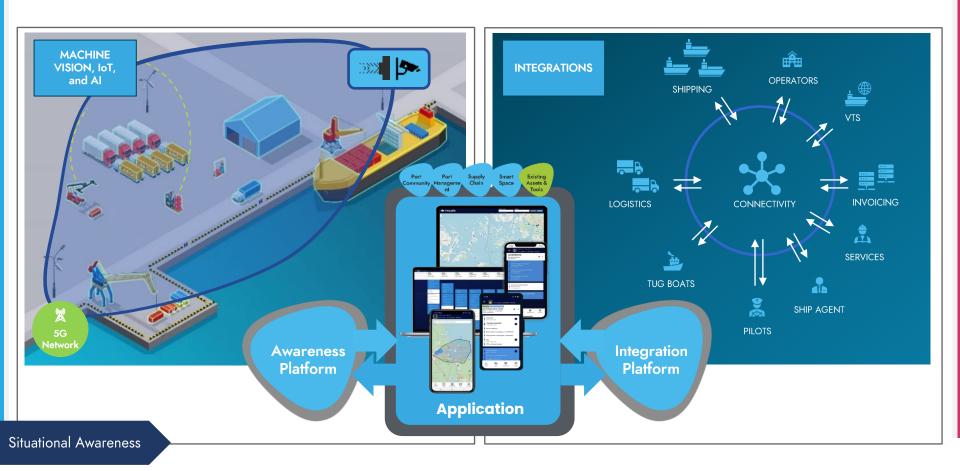

### SITUATIONAL AWARENESS AS A FOUNDATION TO DIGITALIZATION

## SITUATIONAL AWARENESS AS A FOUNDATION TO DIGITALIZATION

## **POLO (Ports & Logistics) CONCEPT**

Connects ~200+ organizations and official Maritime Authorities

**OPERATOR** 

LOGISTIC

CARGO

**PUBLIC** 

DATA

Data and information sharing

PORT

- Planning
- Predicting

**PILOTS** 

Situational Awareness

**VESSELS** 

### **AWARENESS PLATFORM**

Automated Vehicle Marshalling (AFP, AVP)

Autonomous Driving (Infrastructure)

Autonomous Driving (Onboard) Assisting and Augmentation (Infrastructure)

Assisting and Augmentation (Onboard)