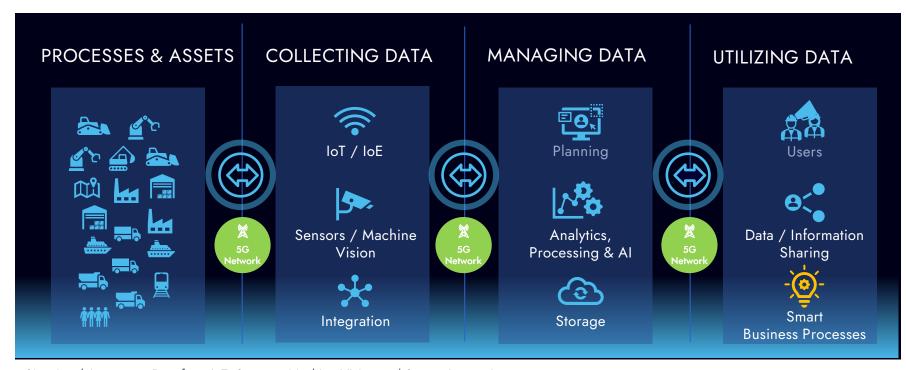

## PROCESS, MATERIALS AND WORKFLOW OPTIMIZATION

Situational Awareness Data from IoT, Sensors, Machine Vision and System Integrations. CONNECTIVITY IS THE KEY