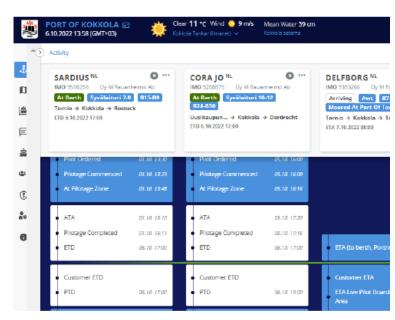

## **POLO (Ports & Logistics) CONCEPT**

Connects ~200+ organizations and official Maritime Authorities

**OPERATOR** 

LOGISTIC

CARGO

**PUBLIC** 

DATA

Data and information sharing

PORT

- Planning
- Predicting

**PILOTS** 

Situational Awareness

**VESSELS** 