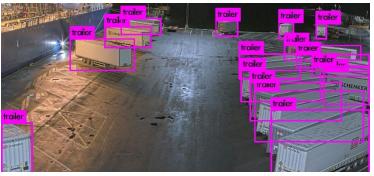

### **CASE EXAMPLE: CONTAINER TRACKING**

Assisting and Augmentation (Onboard)

What: Capability to locate and track any moving object without GPS signal

**Why:** lack of location, position and status data of machines, vehicles and cargo. Time, fuel and money is spent for unnecessary manual processes, driving and waiting.

How: Combining various sensors, machine vision, Al technologies, connectivity and EDGE architecture