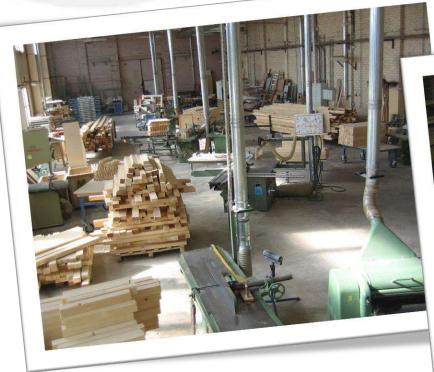

y production





#### 1. Prefabricated houses







## 2. Facade panels







#### 3. Bathroom units







#### **Key figures – Scandic Construction LLC**

✓ Founded:

✓ Turnover:

✓ Production volume:

✓ Production area:

✓ Employees:

✓ Concern:

✓ Norwegian brands:

2002

12 million €

200 000 m2 elements

(~450 houses)

500 bathroom units

19 000 m<sup>2</sup>

200

**Tritoria** 









#### Scandic's history

**2002** Founded

2004

First residental house type

**2009** CAD in 3D

2013

Modernisation of the factory





2003

First order of 550 holiday huts



**2006** SINTEF certificate

**2010** First CNC machine



2016

Prefab bathroom units





### Log house production (2000)







#### **Establishing the factory (2002)**







#### Prefabricated houses, windows (2003)









#### «Diana» 2004







# SINTEF - Certificate (2006)







#### CAD & CNC (2009-10)







# Modernization (2013-15)







#### Bathroom units (2016)









# Thank you!