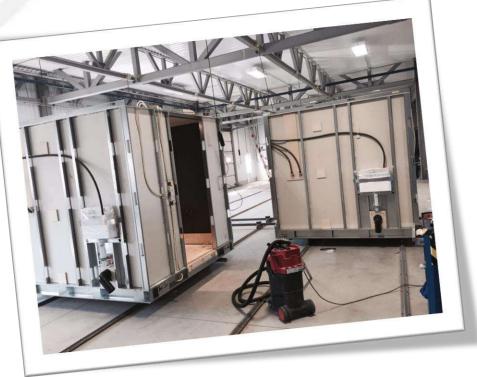

nded:

✓ Turnover:

✓ Production volume:

✓ Production area:

✓ Employees:

✓ Concern:

✓ Norwegian brands:

2002

12 million €

200 000 m2 elements

(~450 houses)

500 bathroom units

19 000 m<sup>2</sup>

200

**Tritoria** 









#### Scandic's history

**2002** Founded

2004

First residental house type

**2009** CAD in 3D

2013

Modernisation of the factory





2003

First order of 550 holiday huts



**2006** SINTEF certificate

**2010** First CNC machine



2016

Prefab bathroom units





### Log house production (2000)







#### **Establishing the factory (2002)**







#### Prefabricated houses, windows (2003)









#### «Diana» 2004







# SINTEF - Certificate (2006)







#### CAD & CNC (2009-10)







# Modernization (2013-15)







#### Bathroom units (2016)









# Thank you!