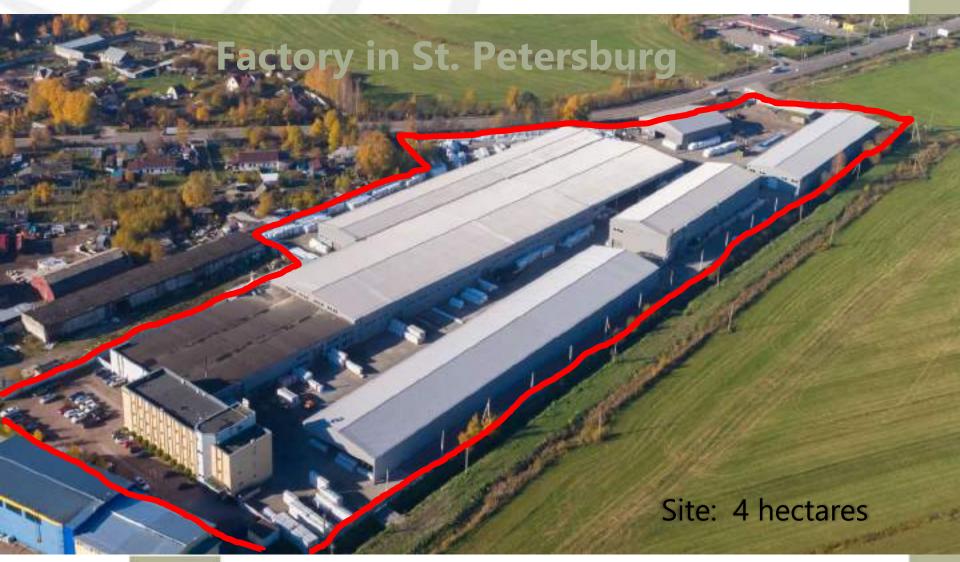

#### **Key figures – Scandic Construction LLC**

✓ Founded:

✓ Turnover:

✓ Production volume:

✓ Production area:

✓ Employees:

✓ Concern:

✓ Norwegian brands:

2002

12 million €

200 000 m2 elements

(~450 houses)

500 bathroom units

19 000 m<sup>2</sup>

200

**Tritoria** 