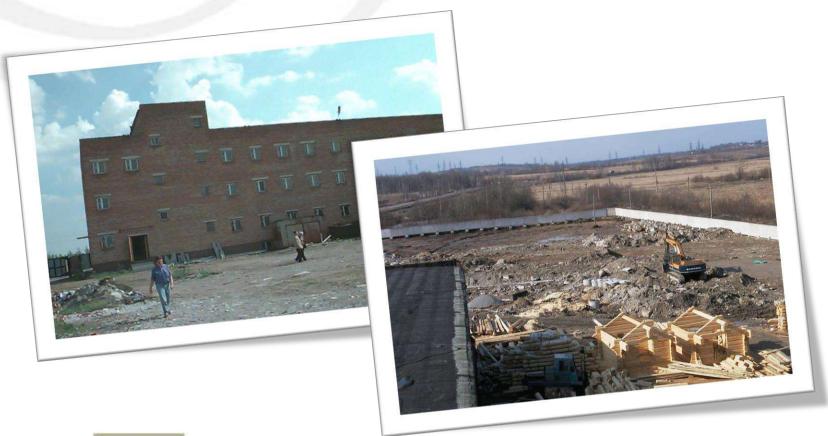

EF (an independent Norwegian research organization)
- ✓ Industrial and cost-efficient high-quality production





#### 1. Prefabricated houses







## 2. Facade panels







#### 3. Bathroom units







#### **Key figures – Scandic Construction LLC**

✓ Founded:

✓ Turnover:

✓ Production volume:

✓ Production area:

✓ Employees:

✓ Concern:

✓ Norwegian brands:

2002

12 million €

200 000 m2 elements

(~450 houses)

500 bathroom units

19 000 m<sup>2</sup>

200

**Tritoria** 









#### Scandic's history

**2002** Founded

2004

First residental house type

**2009** CAD in 3D

2013

Modernisation of the factory





2003

First order of 550 holiday huts



**2006** SINTEF certificate

**2010** First CNC machine



2016

Prefab bathroom units





### Log house production (2000)







#### **Establishing the factory (2002)**







#### Prefabricated houses, windows (2003)









#### «Diana» 2004







# SINTEF - Certificate (2006)







#### CAD & CNC (2009-10)







# Modernization (2013-15)







#### Bathroom units (2016)









# Thank you!