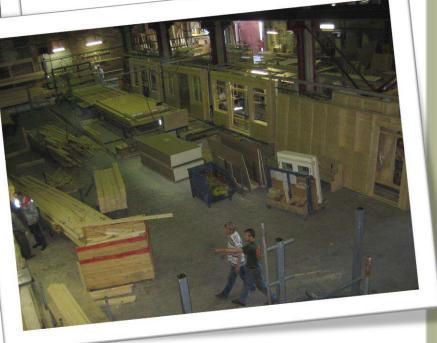

production





#### 1. Prefabricated houses







## 2. Facade panels







#### 3. Bathroom units







#### **Key figures – Scandic Construction LLC**

✓ Founded:

✓ Turnover:

✓ Production volume:

✓ Production area:

✓ Employees:

✓ Concern:

✓ Norwegian brands:

2002

12 million €

200 000 m2 elements

(~450 houses)

500 bathroom units

19 000 m<sup>2</sup>

200

**Tritoria** 









#### Scandic's history

**2002** Founded

2004

First residental house type

**2009** CAD in 3D

2013

Modernisation of the factory





2003

First order of 550 holiday huts



**2006** SINTEF certificate

**2010** First CNC machine



2016

Prefab bathroom units





### Log house production (2000)







#### **Establishing the factory (2002)**







#### Prefabricated houses, windows (2003)









#### «Diana» 2004







# SINTEF - Certificate (2006)







#### CAD & CNC (2009-10)







# Modernization (2013-15)







#### Bathroom units (2016)









# Thank you!